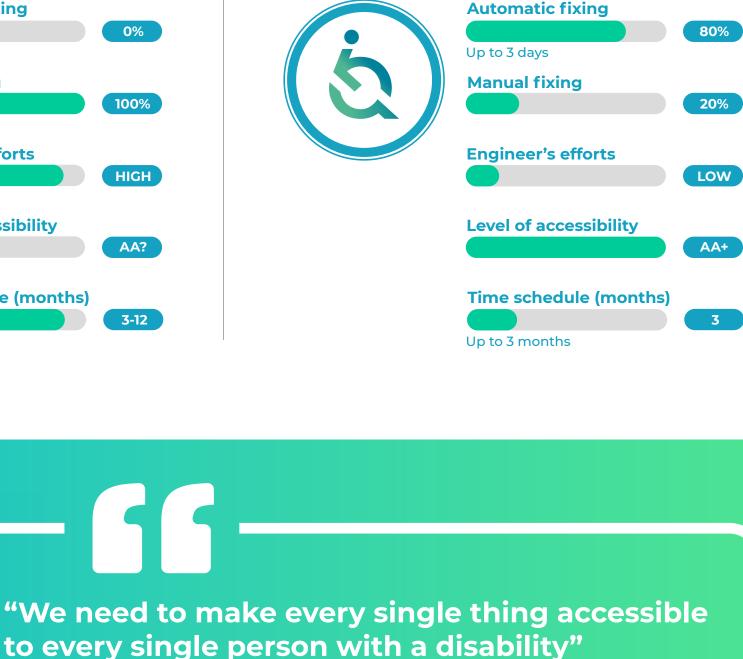

Our solution is a smart widget that can be

Our cutting-edge technology meets the

kind of disabilities to access the website. This automatic solution will achieve more than 80% of the accessibility issues. The rest will be fixed manually by our professionals