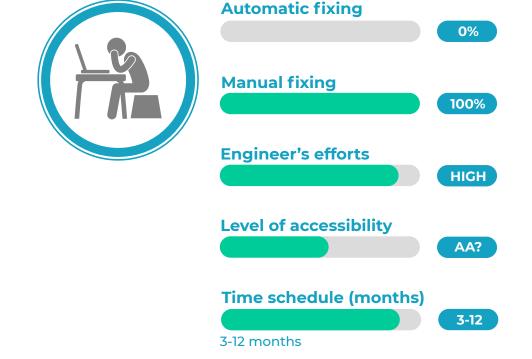

cognitive limitations, limited movement, speech disabilities, photosensitivity, and combinations of these.

How to achieve web accessibility

make manually changes yourself.

compliance?

EqualWeb offers a wide range of solutions from managed to self-service, and somewhere

# in-between for a wide range of clients, from small and growing non-profits to Fortune 500 Whether you are new or professional to accessibility, we can help you to achieve accessibility compliance.

OPTION 1 **OPTION 2** By code with manual fixing By EqualWeb automatic solution Insert our one line code and we take care of the rest. Receive an accessibility detailed report so you can