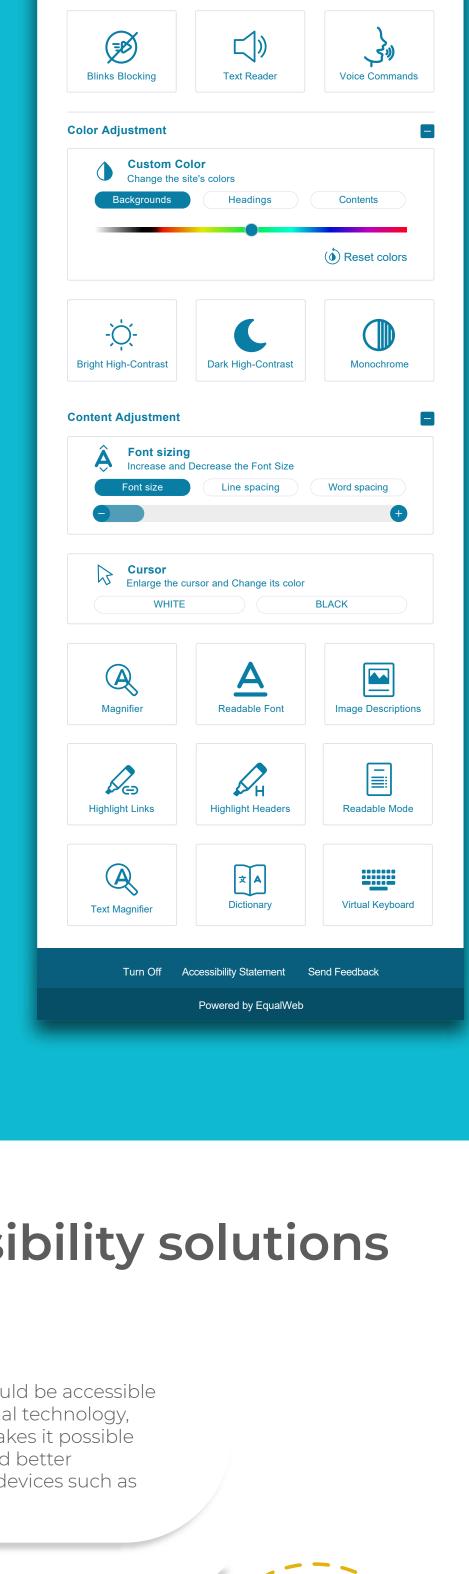

English (American)

**Navigation Adjustment** 

Accessibility

Stevie Wonder

#### compliance laws and regulations of ADA, Section 508 & WCAG 2.1 AA+, guided by the ←1-2→ World Wide Web Consortium (W3C). Screen Reader Adjustment **Keyboard Navigation Smart Navigation**

implemented on any website, by adding a simple one line of JS code. After the implementation the accessibility Icon will appear (the icon can be designed and

Our solution is a smart widget that can be

Our cutting-edge technology meets the

kind of disabilities to access the website. This automatic solution will achieve more than 80% of the accessibility issues. The rest will be fixed manually by our professionals

accessibility programmers, without modifying

your original code, or by your programmers.

customized) and enabled a menu that includes

17 different functions that help people with all

Comply with WCA WCA AMERICA HTIW SHAD