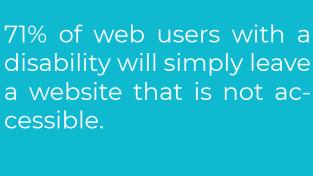

## Of population have a disability that prevents them from fully accessing digital content (websites, web platforms, documents, mobile applications) and prevents them from becoming your customers including blindness and low vision, deafness and hearing loss, learning disabilities,

cognitive limitations, limited movement, speech disabilities, photosensitivity, and combinations of these.

How to achieve web accessibility

make manually changes yourself.

compliance?

EqualWeb offers a wide range of solutions from managed to self-service, and somewhere